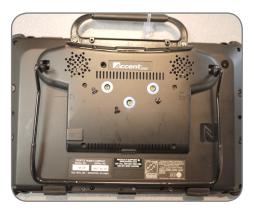

## **Accent 700 and 800**

Remove three screws from the back of the Accent 800 or the 1000. Place the nylon washers over the three holes.

Line up the DP-PRC5 over holes and attach the plate with the three screws that were included with the PRC5 plate (6-32 x 1/2").