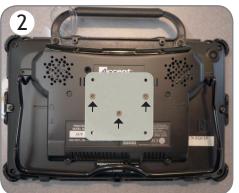

## **Accent 700 and 800**

Remove three screws from the back of the Accent 800 or the 1000. Place the nylon washers over the three holes.

Line up the DP-PRC5 over holes and attach the plate with the three screws that were included with the PRC5 plate (6-32 x 1/2").