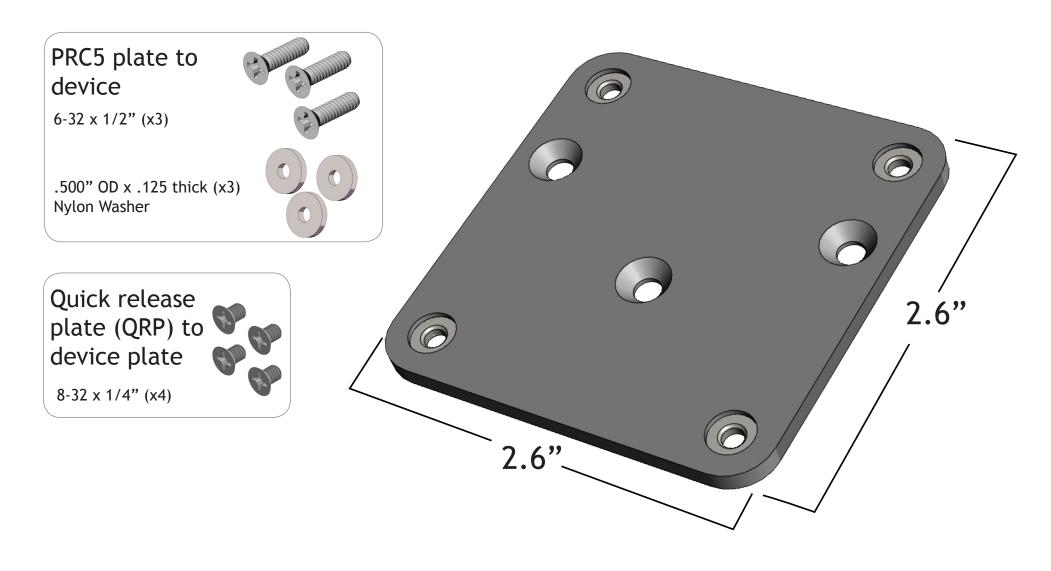

## Attaches to: Accent 700, 800 and 1000

Mount'n Mover™

by BlueSky Designs mountnmover.com

Product: DP-PRC5, Prentke Romich Co.

**Weight:** 1.1(oz) 0.031(kg)

1-888-724-7002 (toll free) or 1-612-724-7002

## **Accent 700 and 800**

Remove three screws from the back of the Accent 800 or the 1000. Place the nylon washers over the three holes.

Line up the DP-PRC5 over holes and attach the plate with the three screws that were included with the PRC5 plate (6-32 x 1/2").

Line up the Quick release plate (QRP) with four holes on the PRC5 and attach with the four screws provided.

Quick release plate (QRP) to device plate

8-32 x 1/4" (x4)