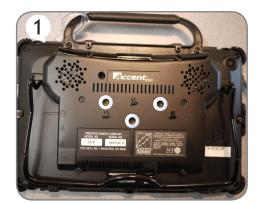

## **Accent 700 and 800**

Remove three screws from the back of the Accent 800 or the 1000. Place the nylon washers over the three holes.

Line up the DP-PRC5 over holes and attach the plate with the three screws that were included with the PRC5 plate (6-32 x 1/2").