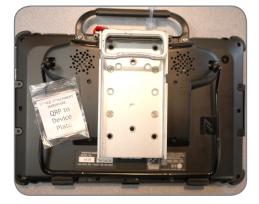

Line up the Quick release plate (QRP) with four holes on the PRC5 and attach with the four screws provided.

Quick release plate (QRP) to device plate

8-32 x 1/4" (x4)