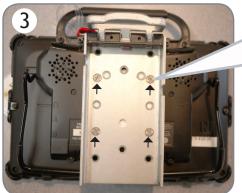

## **Accent 700 and 800**

Remove three screws from the back of the Accent 800 or the 1000. Place the nylon washers over the three holes.

Line up the DP-PRC5 over holes and attach the plate with the three screws that were included with the PRC5 plate (6-32 x 1/2").

Line up the Quick release plate (QRP) with four holes on the PRC5 and attach with the four screws provided.

Quick release plate (QRP) to device plate

8-32 x 1/4" (x4)