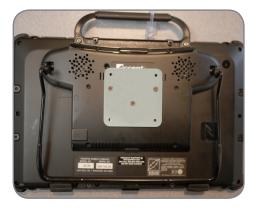

## **Accent 700 and 800**

Remove three screws from the back of the Accent 800 or the 1000. Place the nylon washers over the three holes.

Line up the DP-PRC5 over holes and attach the plate with the three screws that were included with the PRC5 plate (6-32 x 1/2").