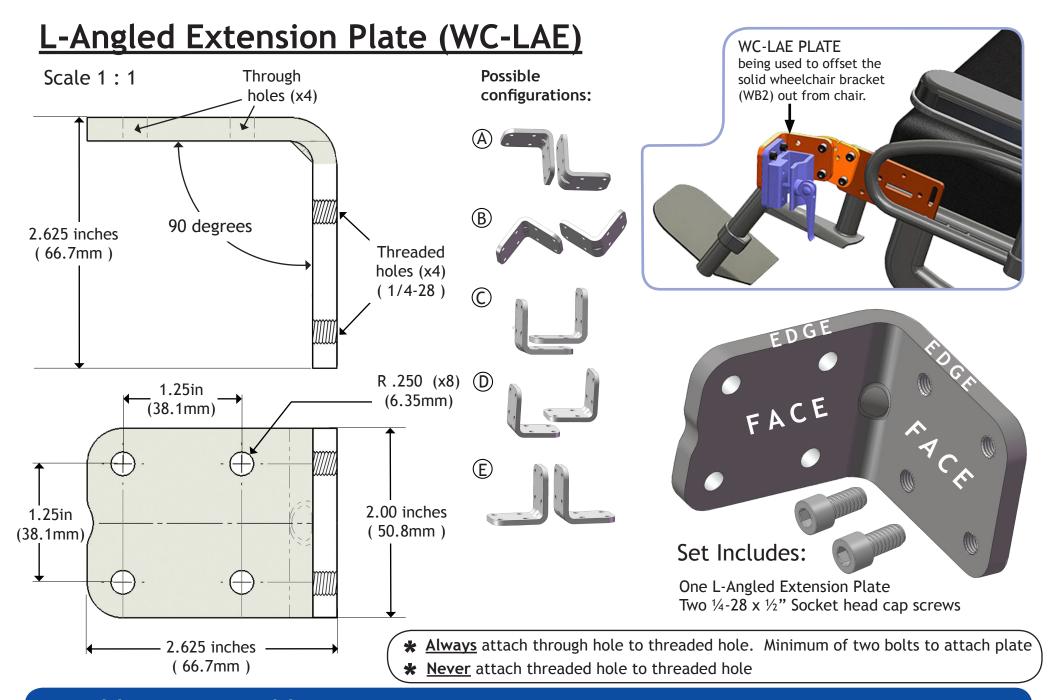

## Mount n Mover™

by BlueSky Designs

mountnmover.com

Product: WC-LAE, L-Angled Extension Plate

**Weight:** 10.0 oz. (0.25 kg)