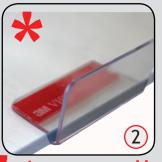

# Important!! Place tape on furthest edge from bend of lip support.

Place tape on furthest edge from bend of lip support. This provides the most strength!