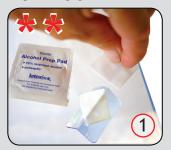

#### Lip Supports: Attaching

Wipe surface of the tray and bottom of the lip support with the included alcohol pad. This greatly increases the strength of the connection when attaching the lip support to the tray