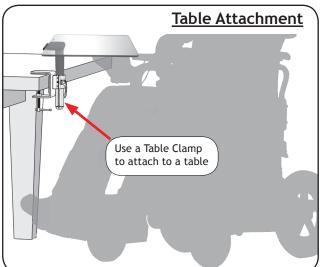

nnel" to hold your device



Large Lip Support channel has depth of 1 inch. Small Lip is 1/2 inch

Showing channel

furthest away from bend on lip support

configuration with the tape placed



Example of Lin Support "channels"

Example of Lip Support "channels" attached to the Large Simple Mount



## Additional Lip Supports Available:

#### #TRA-LS-1

Large Lip Supports (set of six - 1" tall x 2" long)

#### #TRA-LS-1/2

Small Lip Supports (set of six - 1/2" tall x 2" long)

- Simple Mount Large includes two Lip Supports
- Simple Mount Small includes one Lip Support

# Important!! Place tape on furthest edge from bend of lip support.

Place tape on furthest edge from bend of lip support. This provides the most strength!

#### <u>Simple Mount - Small and Large</u> Additional accessories