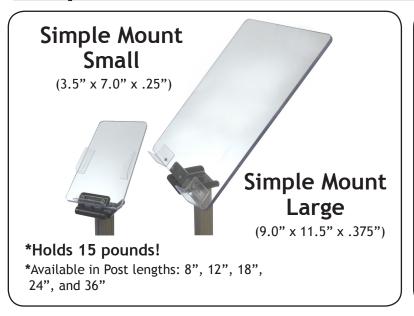

### Simple Mount - Small and Large

# <u>Lip Supports</u>

Simple Mount Small includes 1 Lip Support 1/2" tall x 2" long

Simple Mount Large includes 2 Lip Supports 1" tall x 2" long

\*Additional Lip Supports sold separately