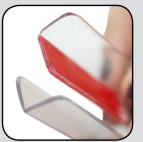

#### Lip Supports: Attaching

Wipe surface of the tray and bottom of the lip support with the included alcohol pad. This greatly increases the strength of the connection when attaching the lip support to the tray

# Important!! Place tape on furthest edge from bend of lip support.

Place tape on furthest edge from bend of lip support. This provides the most strength!