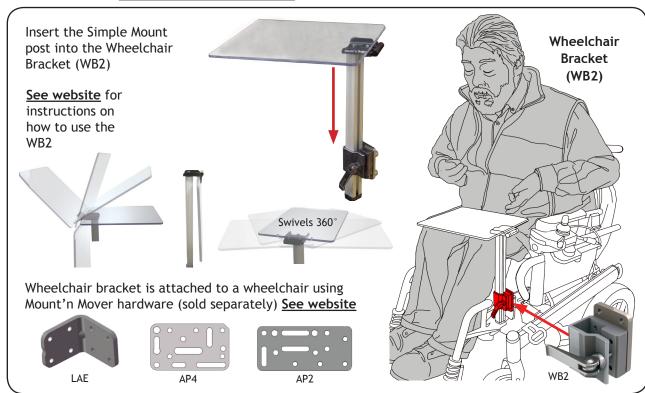

### Simple Mount - Small and Large



# <u>Lip Supports</u>

Simple Mount Small includes 1 Lip Support 1/2" tall x 2" long

Simple Mount Large includes 2 Lip Supports 1" tall x 2" long

\*Additional Lip Supports sold separately

#### **CAUTION!**







#### **Wheelchair Attachment**



#### **Offset Option**



mountnmover.com

(Over)

#### Lip Supports: Attaching



Wipe surface of the tray and bottom of the lip support with the included alcohol pad. This greatly increases the strength of the connection when attaching the lip support to the tray



#### Create a channel (may require additional Lip Supports, sold separately)



Attach two Lip Supports together to form a "channel" to hold your device



Large Lip Support channel has depth of 1 inch. Small Lip is 1/2 inch

Showing channel

furthest away from bend on lip support

configuration with the tape placed



Example of Lin Support "channels"

Example of Lip Support "channels" attached to the Large Simple Mount



## Additional Lip Supports Available:

#### #TRA-LS-1

Large Lip Supports (set of six - 1" tall x 2"