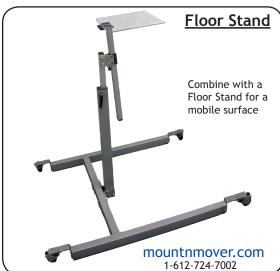

el" to hold your device



Large Lip Support channel has depth of 1 inch. Small Lip is 1/2 inch

Showing channel

furthest away from bend on lip support

configuration with the tape placed



Example of Lin Support "channels"

Example of Lip Support "channels" attached to the Large Simple Mount



## Additional Lip Supports Available:

#### #TRA-LS-1

Large Lip Supports (set of six - 1" tall x 2" long)

#### #TRA-LS-1/2

Small Lip Supports (set of six - 1/2" tall x 2" long)

- Simple Mount Large includes two Lip Supports
- Simple Mount Small includes one Lip Support

# Important!! Place tape on furthest edge from bend of lip support.

Place tape on furthest edge from bend of lip support. This provides the most strength!

#### <u>Simple Mount - Small and Large</u> Additional accessories