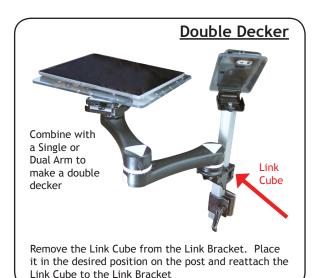

" to hold your device



Large Lip Support channel has depth of 1 inch. Small Lip is 1/2 inch

Showing channel

furthest away from bend on lip support

configuration with the tape placed



Example of Lin Support "channels"

Example of Lip Support "channels" attached to the Large Simple Mount



## Additional Lip Supports Available:

#### #TRA-LS-1

Large Lip Supports (set of six - 1" tall x 2" long)

#### #TRA-LS-1/2

Small Lip Supports (set of six - 1/2" tall x 2" long)

- Simple Mount Large includes two Lip Supports
- Simple Mount Small includes one Lip Support

# Important!! Place tape on furthest edge from bend of lip support.

Place tape on furthest edge from bend of lip support. This provides the most strength!

#### <u>Simple Mount - Small and Large</u> Additional accessories