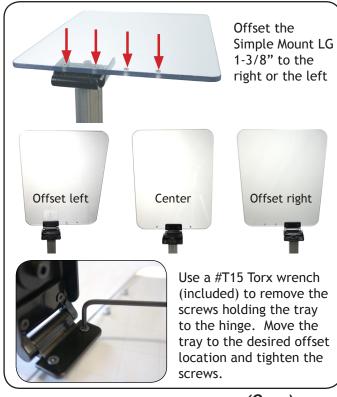

### Simple Mount - Small and Large



# <u>Lip Supports</u>

Simple Mount Small includes 1 Lip Support 1/2" tall x 2" long

Simple Mount Large includes 2 Lip Supports 1" tall x 2" long

\*Additional Lip Supports sold separately

#### **CAUTION!**







#### **Wheelchair Attachment**



#### **Offset Option**



mountnmover.com

(Over)

#### Lip Supports: Attaching



Wipe surface of the tray and bottom of the lip support with the included alcohol pad. This greatly increases the strength of the connection when attaching the lip support to the tray



#### Create a channel (may require additional Lip Supports, sold separately)



Attach two Lip Supports together to form a "channel" to hold your device



Large Lip Support channel has depth of 1 inch. Small Lip is 1/2 inch

Showing channel

furthest away from bend on lip support

configuration with the tape placed



Example of Lin Support "channels"

Example of Lip Support "channels" attached to the Large Simple Mount



## Additional Lip Supports Available:

#### #TRA-LS-1

Large Lip Supports (set of six - 1" tall x 2" long)

#### #TRA-LS-1/2

S