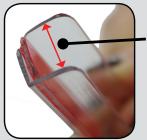

#### Create a channel (may require additional Lip Supports, sold separately)

Attach two Lip Supports together to form a "channel" to hold your device

Large Lip Support channel has depth of 1 inch. Small Lip is 1/2 inch

Showing channel

furthest away from bend on lip support

configuration with the tape placed

Example of Lin Support "channels"

Example of Lip Support "channels" attached to the Large Simple Mount