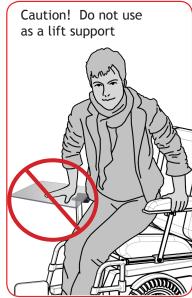

### Simple Mount - Small and Large



# <u>Lip Supports</u>

Simple Mount Small includes 1 Lip Support 1/2" tall x 2" long

Simple Mount Large includes 2 Lip Supports 1" tall x 2" long

\*Additional Lip Supports sold separately

#### **CAUTION!**







#### **Wheelchair Attachment**



#### **Offset Option**



mountnmover.com

(Over)

#### Lip Supports: Attaching



Wipe surface of the tray and bottom of the lip support with the included alcohol pad. This greatly increases the strength of the connection when attaching the lip support to the tray



#### Create a channel (may require additional Lip Supports, sold separately)



Attach two Lip Supports together to form a "channel" to hold your device



Large Lip Support channel has depth of 1 inch. Small Lip is 1/2 inch

Showing channel

furthest away from bend on lip support

configuration with the tape placed



Example of Lin Support "channels"

Example of Lip Support "channels" attached to the Large Simple Mount



## Additional Lip Supports Available:

#### #TRA-LS-1

Large Lip Su