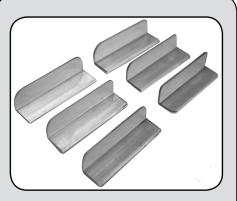

## Additional Lip Supports Available:

#### #TRA-LS-1

Large Lip Supports (set of six - 1" tall x 2" long)

#### #TRA-LS-1/2

Small Lip Supports (set of six - 1/2" tall x 2" long)

- Simple Mount Large includes two Lip Supports
- Simple Mount Small includes one Lip Support