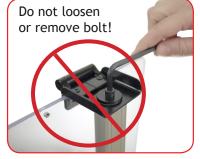

### Simple Mount - Small and Large



# <u>Lip Supports</u>

Simple Mount Small includes 1 Lip Support 1/2" tall x 2" long

Simple Mount Large includes 2 Lip Supports 1" tall x 2" long

\*Additional Lip Supports sold separately

#### **CAUTION!**







#### **Wheelchair Attachment**



#### **Offset Option**



mountnmover.com

(Over)

#### Lip Supports: Attaching



Wipe surface of the tray and bottom of the lip support with the included alcohol pad. This greatly increases the strength of the connection when attaching the lip support to the tray



#### Create a channel (may require additional Lip Supports, sold separately)



Attach two Lip Supports together to form a "channel" to hold your device



Large Lip Support channel has depth of 1 inch. Small Lip is 1/2 inch

Showing channel

furthest away from bend on lip support

configuration with the tape placed



Example of Lin Support "channels"

Example of Lip Support "channels" attached to the Large Simple Mount



## Additional Lip Supports Available:

#### #TRA-LS-1

Large Li