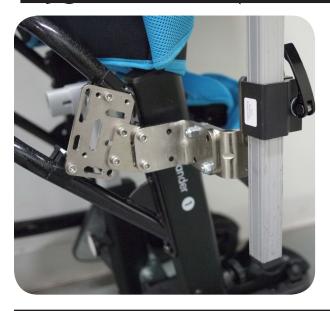

## Attachment Plates and accessories Option #1

WC-R7/8B-set Round Bridge Clamps

WC -AP4 Adapter Plate 4

WC-AAP Angle Adjustment Plate

WC-LAE 2 L-Angled Extension Plates

WB2 Solid Wheelchair Bracket

**P18** 18" Post