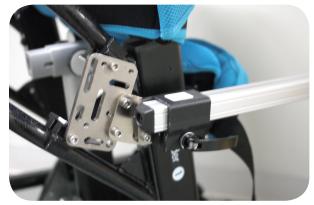

## Attachment Plates and accessories Option #2

WC-R7/8B-set Round Bridge Clamps

WC -AP4 Adapter Plate 4

WC-AAP Angle Adjustment Plate

WB2 2 Solid Wheelchair Brackets

**P18** 18" Post

PEK Post Extension Kit

M2-TQ-H Dual Arm w/ high resist hinge