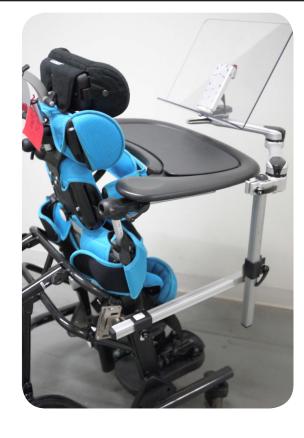

## Mygo Stander (Leckey) Options on attaching the Mount'n Mover

## Attachment Plates and accessories Option #1

WC-R7/8B-set Round Bridge Clamps

WC -AP4 Adapter Plate 4

WC-AAP Angle Adjustment Plate

WC-LAE 2 L-Angled Extension Plates

WB2 Solid Wheelchair Bracket

**P18** 18" Post

M2-TQ-H Dual Arm w/ high resist hinge

TR-12x16 Tray with Lip

## Attachment Plates and accessories Option #2

WC-R7/8B-set Round Bridge Clamps

WC -AP4 Adapter Plate 4

WC-AAP Angle Adjustment Plate

WB2 2 Solid Wheelchair Brackets

**P18** 18" Post

PEK Post Extension Kit

M2-TQ-H Dual Arm w/ high resist hinge

TR-12x16 Tray with Lip