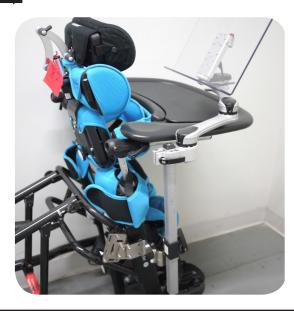

## Mygo Stander (Leckey) Options on attaching the Mount'n Mover

M2-TQ-H Dual Arm w/ high resist hinge

TR-12x16 Tray with Lip