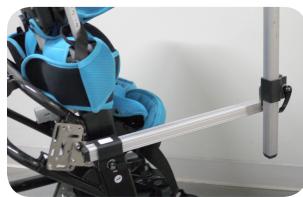

## Attachment Plates and accessories Option #2

WC-R7/8B-set Round Bridge Clamps

WC -AP4 Adapter Plate 4

WC-AAP Angle Adjustment Plate

WB2 2 Solid Wheelchair Brackets

**P18** 18" Post

PEK Post Extension Kit

M2-TQ-H Dual Arm w/ high resist hinge