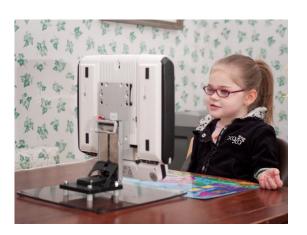

# Mount'n Tilter Photo Gallery

Mount'n Tilter - Shown with Dynavox VMax

Mount'n Tilter - Shown with Reading Tray

Mount'n Tilter - Shown with iPad tray

Mount'n Tilter - with Dynavox EyeMax

If you have any questions at all regarding the Mount'n Tilter or anything else from the Mount'n Mover line of products - please get in touch with us!