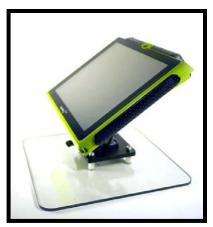

Compatible with any Blue Sky Designs Quick Release Plate, you can quickly switch out between reading, communicating, working on the computer or just having fun with your iPad.

(shown with the Quick Release Plate. Tilts and locks anywhere from 0° to 90°)

## **Angle Adjustment**

- Adjust to any angle between flat and completely vertical
- Change your tilt quickly, anytime, without tools

To change the tilt:

- 1. **To Unlock:** Swipe the tilt lever to the right
- 2. Tilt the device up a little (\*)
- 3. Tilt it to the angle you'd like

# Mount'n Tilter Photo Gallery

Mount'n Tilter - Shown with Dynavox VMax

Mount'n Tilter - Shown with Reading Tray

Mount'n Tilter - Shown with iPad tray

Mount'n Tilter - with Dynavox EyeMax

If you have any questions at all regarding the Mount'n Tilter or anything else from the Mount'n Mover line of products - please get in touch with us!