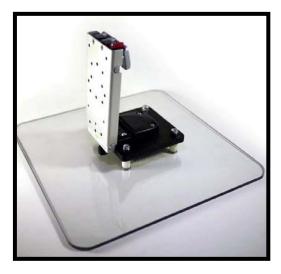

## **Simple and Portable**

Without the device attached:

- The Mount'n Tilter folds down to just 2.5" tall and measures 12" x 12" across
- Weighs 3 pounds
- Holds devices up to 15 pounds
- Tilt locks securely for direct select users
- Fits in a backpack,
- Use on a dinner table, the floor, your lap, and can be used in bed

## **Angle Adjustment**

- Adjust to any angle between flat and completely vertical
- Change your tilt quickly, anytime, without tools

To change the tilt:

- 1. **To Unlock:** Swipe the tilt lever to the right
- 2. Tilt the device up a little (\*)
- 3. Tilt it to the angle you'd like