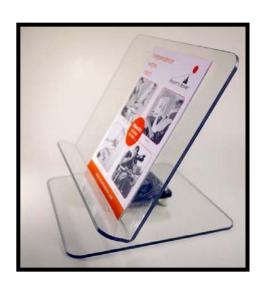

### Attach any Device << Note: include the links to the videos or pages >>

- Use the Mount'n Tilter with any device that mounts to our Quick Release Plate (QRP)
- From communication devices, reading trays, to iPads!
- Take a look at how to mount your device here: <u>Device Attachment</u>
  - o http://www.mountnmover.com/support/deviceAttachment.htm
- Switching between activities has never been so easy!
  Heres a short video on changing devices
  - o http://youtube.googleapis.com/v/HW9zEOdEGdg&rel=0&hl=en&fs=1&
- And remember, your devices are locked in using our secure <u>RedLock</u>
  - o http://youtube.googleapis.com/v/wqFYC3M4gJQ&rel=0&hl=en&fs=1&

# Mount'n Tilter Photo Gallery

Mount'n Tilter - Shown with Dynavox VMax

Mount'n Tilter - Shown with Reading Tray

Mount'n Tilter - Shown with iPad tray

Mount'n Tilter - with Dynavox EyeMax

If you have any questions at all regarding the Mount'n Tilter or anything else from the Mount'n Mover line of products - please get in touch with us!