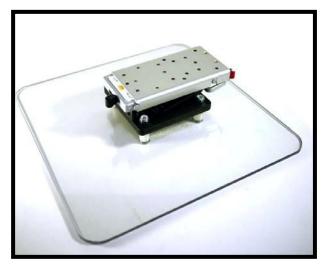

## **Simple and Portable**

Without the device attached:

- The Mount'n Tilter folds down to just 2.5" tall and measures 12" x 12" across
- Weighs 3 pounds
- Holds devices up to 15 pounds
- Tilt locks securely for direct select users
- Fits in a backpack,
- Use on a dinner table, the floor, your lap, and can be used in bed

## **Additional Placement and Attachment Flexibility**

- Two sets of holes allow for three positions: forward, centered or to the rear
- Spacers elevate or lower the Tilt platform
- Customize it! Attach the Tilter to another tray