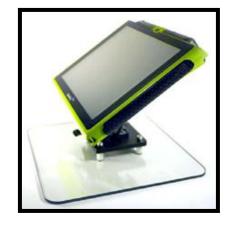

# Mount'n Tilter Photo Gallery

Mount'n Tilter - Shown with Dynavox VMax

Mount'n Tilter - Shown with Reading Tray

Mount'n Tilter - Shown with iPad tray

Mount'n Tilter - with Dynavox EyeMax

If you have any questions at all regarding the Mount'n Tilter or anything else from the Mount'n Mover line of products - please get in touch with us!