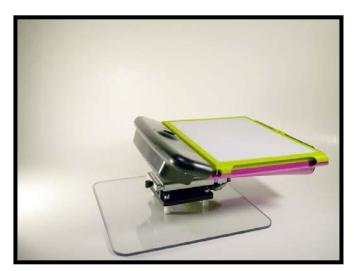

## **Angle Adjustment**

- Adjust to any angle between flat and completely vertical
- Change your tilt quickly, anytime, without tools

To change the tilt:

- 1. **To Unlock:** Swipe the tilt lever to the right
- 2. Tilt the device up a little (\*)
- 3. Tilt it to the angle you'd like

#### 4. To Lock:

Swipe the tilt lever **left to lock** the tilt

\* Slam-proof tilting: When you unlock the tilt for a heavy device already positioned at an angle, you may need to pull up on the device slightly to relieve its weight before it can tilt downward.