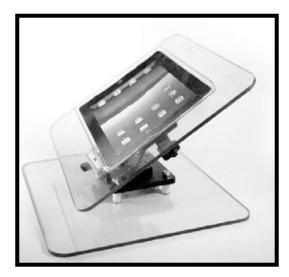

# Mount'n Tilter Photo Gallery

Mount'n Tilter - Shown with Dynavox VMax

Mount'n Tilter - Shown with Reading Tray

Mount'n Tilter - Shown with iPad tray

Mount'n Tilter - with Dynavox EyeMax

If you have any questions at all regarding the Mount'n Tilter or anything else from the Mount'n Mover line of products - please get in touch with us!