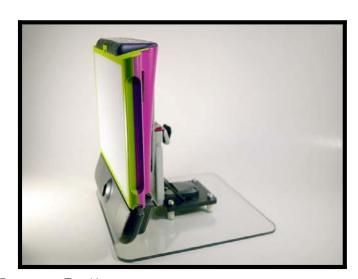

## **Angle Adjustment**

- Adjust to any angle between flat and completely vertical
- Change your tilt quickly, anytime, without tools

To change the tilt:

- 1. **To Unlock:** Swipe the tilt lever to the right
- 2. Tilt the device up a little (\*)
- 3. Tilt it to the angle you'd like