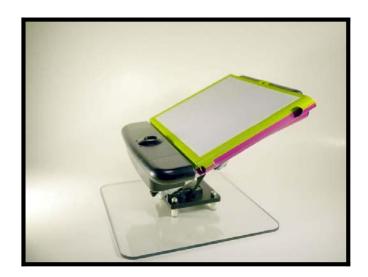

# Mount'n Tilter - Tabletop Mounting

The Mount'n Tilter is the Mount'n Mover "table-top" solution that works great on any desk, in bed, on the floor or on your lap! Adjust the angle from flat to vertical.

Compatible with any Blue Sky Designs Quick Release Plate, you can quickly switch out between reading, communicating, working on the computer or just having fun with your iPad.

(shown with the Quick Release Plate. Tilts and locks anywhere from 0° to 90°)

## **Angle Adjustment**

- Adjust to any angle between flat and completely vertical
- Change your tilt quickly, anytime, without tools

To change the tilt:

- 1. **To Unlock:** Swipe the tilt lever to the right
- 2. Tilt the device up a little (\*)
- 3. Tilt it to the angle you'd like