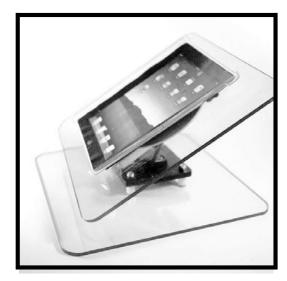

# Mount'n Tilter Photo Gallery

Mount'n Tilter - Shown with Dynavox VMax

Mount'n Tilter - Shown with Reading Tray

Mount'n Tilter - Shown with iPad tray

Mount'n Tilter - with Dynavox EyeMax

If you have any questions at all regarding the Mount'n Tilter or anything else from the Mount'n Mover line of products - please get in touch with us!