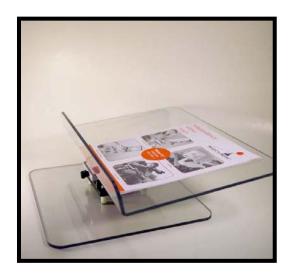

Compatible with any Blue Sky Designs Quick Release Plate, you can quickly switch out between reading, communicating, working on the computer or just having fun with your iPad.

(shown with the Quick Release Plate. Tilts and locks anywhere from 0° to 90°)

# Mount'n Tilter Photo Gallery

Mount'n Tilter - Shown with Dynavox VMax

Mount'n Tilter - Shown with Reading Tray

Mount'n Tilter - Shown with iPad tray

Mount'n Tilter - with Dynavox EyeMax

If you have any questions at all regarding the Mount'n Tilter or anything else from the Mount'n Mover line of products - please get in touch with us!