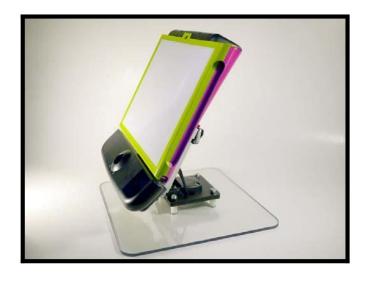

# Mount'n Tilter Photo Gallery

Mount'n Tilter - Shown with Dynavox VMax

Mount'n Tilter - Shown with Reading Tray

Mount'n Tilter - Shown with iPad tray

Mount'n Tilter - with Dynavox EyeMax

If you have any questions at all regarding the Mount'n Tilter or anything else from the Mount'n Mover line of products - please get in touch with us!