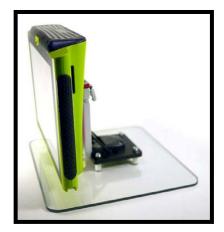

# Mount'n Tilter - Tabletop Mounting

The Mount'n Tilter is the Mount'n Mover "table-top" solution that works great on any desk, in bed, on the floor or on your lap! Adjust the angle from flat to vertical.

Compatible with any Blue Sky Designs Quick Release Plate, you can quickly switch out between reading, communicating, working on the computer or just having fun with your iPad.

(shown with the Quick Release Plate. Tilts and locks anywhere from 0° to 90°)

# Mount'n Tilter Photo Gallery

Mount'n Tilter - Shown with Dynavox VMax

Mount'n Tilter - Shown with Reading Tray

Mount'n Tilter - Shown with iPad tray

Mount'n Tilter - with Dynavox EyeMax

If you have any questions at all regarding the Mount'n Tilter or anything else from the Mount'n Mover line of products - please get in touch with us!