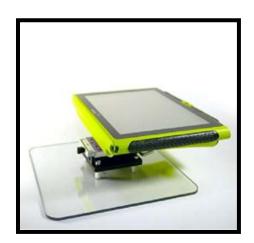

Compatible with any Blue Sky Designs Quick Release Plate, you can quickly switch out between reading, communicating, working on the computer or just having fun with your iPad.

(shown with the Quick Release Plate. Tilts and locks anywhere from 0° to 90°)

## **Angle Adjustment**

- Adjust to any angle between flat and completely vertical
- Change your tilt quickly, anytime, without tools

To change the tilt:

- 1. **To Unlock:** Swipe the tilt lever to the right
- 2. Tilt the device up a little (\*)
- 3. Tilt it to the angle you'd like

# Mount'n Tilter Photo Gallery

Mount'n Tilter - Shown with Dynavox VMax

Mount'n Tilter - Shown with Reading Tray

Mount'n Tilter - Shown with iPad tray

Mount'n Tilter - with Dynavox EyeMax

If you have any questions at all regarding the Mount'n Tilter or anything else from the Mount'n Mover line of products - please get in touch with us!